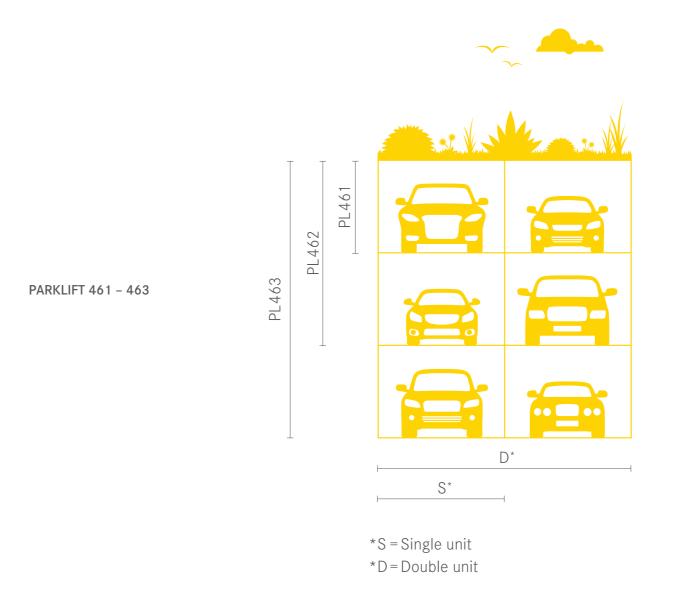

### Product diversity tailored to meet your specific needs.

The WÖHR Parklift 461, 462, 463, Slimparker 557 and Crossparker 558 allow cars to be parked out of sight, below ground.

WÖHR systems offer you a wide variety of options.