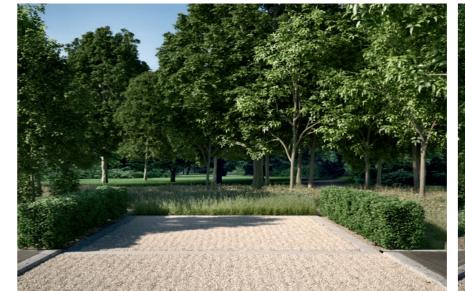

## Let your car disappear!

WÖHR makes it all possible.

# Adapt the available space to your needs!

The choice is all yours.

#### Make your selection!

More space for living with the »Hideaway« variant.

### Product diversity tailored to meet your specific needs.

The WÖHR Parklift 461, 462, 463, Slimparker 557 and Crossparker 558 allow cars to be parked out of sight, below ground.

WÖHR systems offer you a wide variety of options.