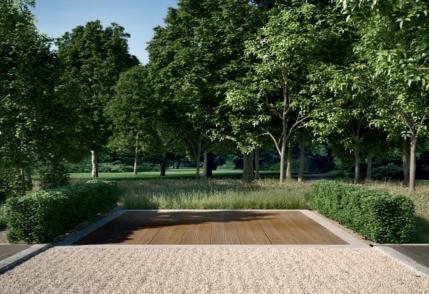

#### Make your selection!

More space for living with the »Hideaway« variant.

### Product diversity tailored to meet your specific needs.

The WÖHR Parklift 461, 462, 463, Slimparker 557 and Crossparker 558 allow cars to be parked out of sight, below ground.

WÖHR systems offer you a wide variety of options.