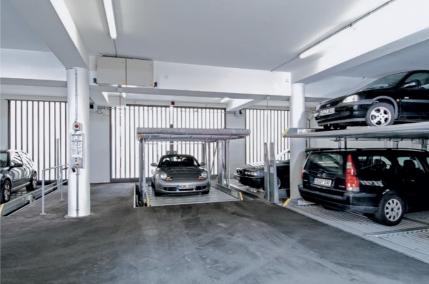

### Product diversity tailored to meet your specific needs.

The WÖHR Parklift 461, 462, 463, Slimparker 557 and Crossparker 558 allow cars to be parked out of sight, below ground.

WÖHR systems offer you a wide variety of options.

### Cavernous hideaway parking solutions.

The Slimparker 557 and Crossparker 558 can accommodate up to 23 cars spread out on 6 levels and are well suited to extremely narrow and long spaces.

Stuttgart, Germany

Munich, Germany