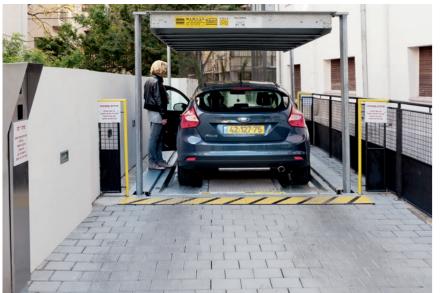

## Let your car disappear!

WÖHR makes it all possible.

# Adapt the available space to your needs!

The choice is all yours.

### Product diversity tailored to meet your specific needs.

The WÖHR Parklift 461, 462, 463, Slimparker 557 and Crossparker 558 allow cars to be parked out of sight, below ground.

WÖHR systems offer you a wide variety of options.