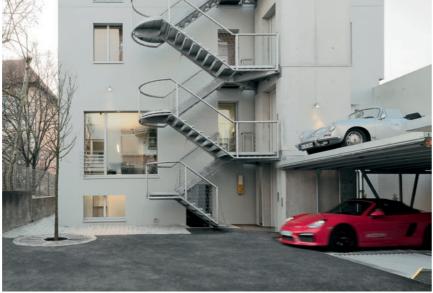

### Product diversity tailored to meet your specific needs.

The WÖHR Parklift 461, 462, 463, Slimparker 557 and Crossparker 558 allow cars to be parked out of sight, below ground.

WÖHR systems offer you a wide variety of options.

### Cavernous hideaway parking solutions.

The Slimparker 557 and Crossparker 558 can accommodate up to 23 cars spread out on 6 levels and are well suited to extremely narrow and long spaces.

Stuttgart, Germany