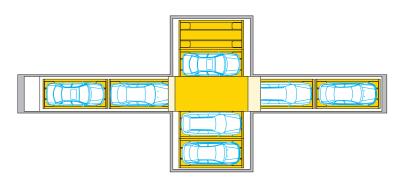

CROSSPARKER 558

### Cavernous hideaway parking solutions.

The Slimparker 557 and Crossparker 558 can accommodate up to 23 cars spread out on 6 levels and are well suited to extremely narrow and long spaces.

Stuttgart, Germany