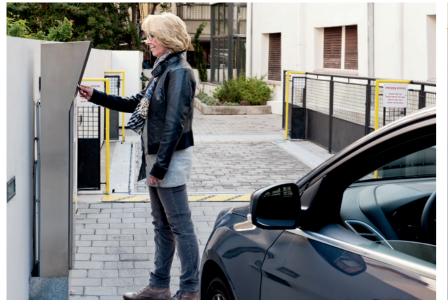

## Let your car disappear!

WÖHR makes it all possible.

# Adapt the available space to your needs!

The choice is all yours.

### Product diversity tailored to meet your specific needs.

The WÖHR Parklift 461, 462, 463, Slimparker 557 and Crossparker 558 allow cars to be parked out of sight, below ground.

WÖHR systems offer you a wide variety of options.