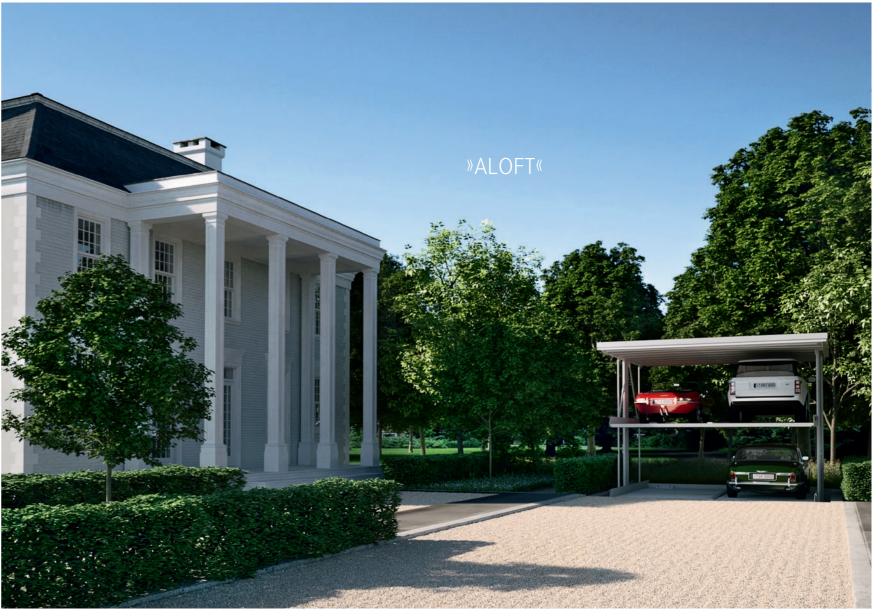

#### **Example installations** and much more.

Should you be in need of additional parking spaces, arrangements can also be made to park on the roof of the garage (clearly defined separation from the surrounding area) - with or without a carport.