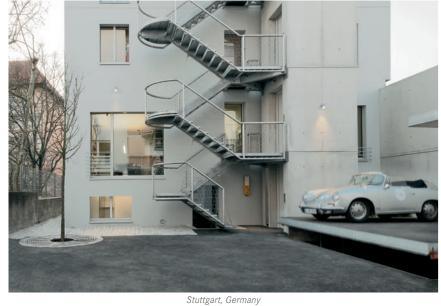

### Cavernous hideaway parking solutions.

The Slimparker 557 and Crossparker 558 can accommodate up to 23 cars spread out on 6 levels and are well suited to extremely narrow and long spaces.

Stuttgart, Germany