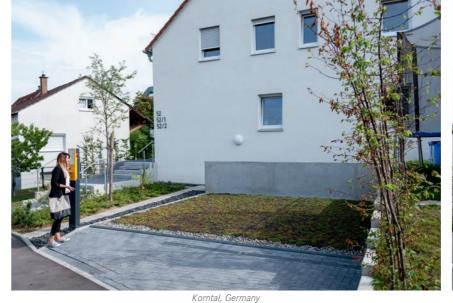

#### Make your selection!

More space for living with the »Hideaway« variant.

#### **Example installations** and much more.

Should you be in need of additional parking spaces, arrangements can also be made to park on the roof of the garage (clearly defined separation from the surrounding area) - with or without a carport.