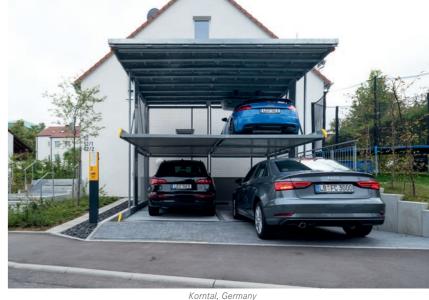

#### Make your selection!

More space for living with the »Hideaway« variant.

#### **Example installations** and much more.

Should you be in need of additional parking spaces, arrangements can also be made to park on the roof of the garage (clearly defined separation from the surrounding area) - with or without a carport.