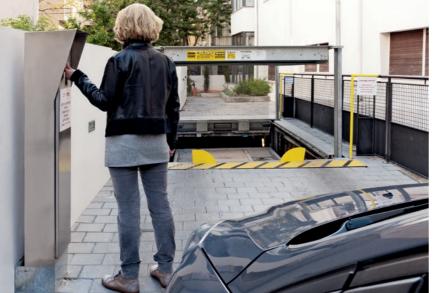

## Let your car disappear!

WÖHR makes it all possible.

# Adapt the available space to your needs!

The choice is all yours.

### Product diversity tailored to meet your specific needs.

The WÖHR Parklift 461, 462, 463, Slimparker 557 and Crossparker 558 allow cars to be parked out of sight, below ground.

WÖHR systems offer you a wide variety of options.