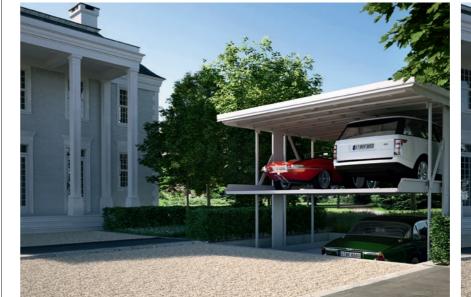

## Let your car disappear!

WÖHR makes it all possible.

# Adapt the available space to your needs!

The choice is all yours.

### Product diversity tailored to meet your specific needs.

The WÖHR Parklift 461, 462, 463, Slimparker 557 and Crossparker 558 allow cars to be parked out of sight, below ground.

WÖHR systems offer you a wide variety of options.

CROSSPARKER 558