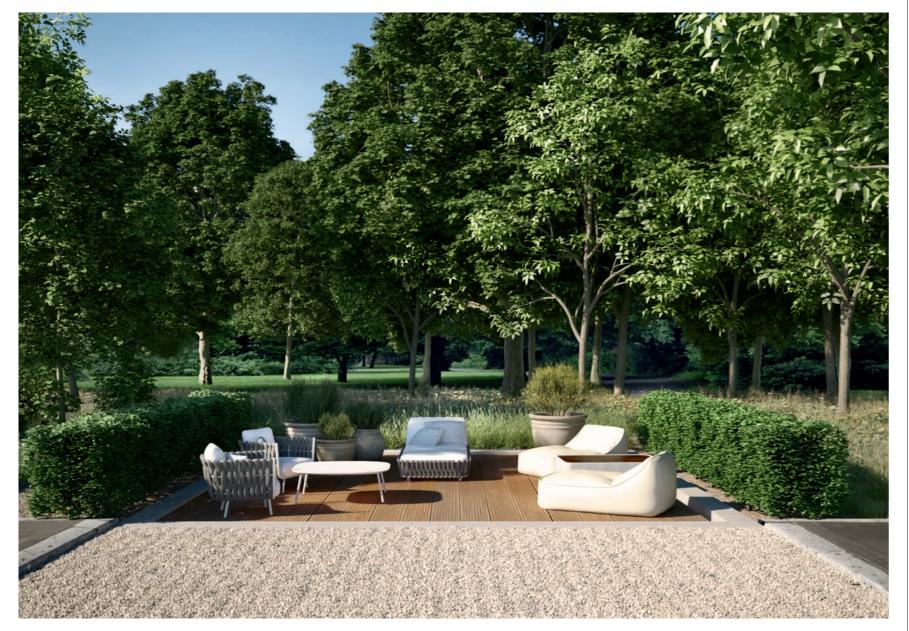

#### Make your selection!

More space for living with the »Hideaway« variant.

### Product diversity tailored to meet your specific needs.

The WÖHR Parklift 461, 462, 463, Slimparker 557 and Crossparker 558 allow cars to be parked out of sight, below ground.

WÖHR systems offer you a wide variety of options.