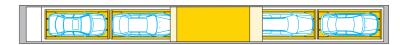

CROSSPARKER 558

### Cavernous hideaway parking solutions.

The Slimparker 557 and Crossparker 558 can accommodate up to 23 cars spread out on 6 levels and are well suited to extremely narrow and long spaces.

Stuttgart, Germany