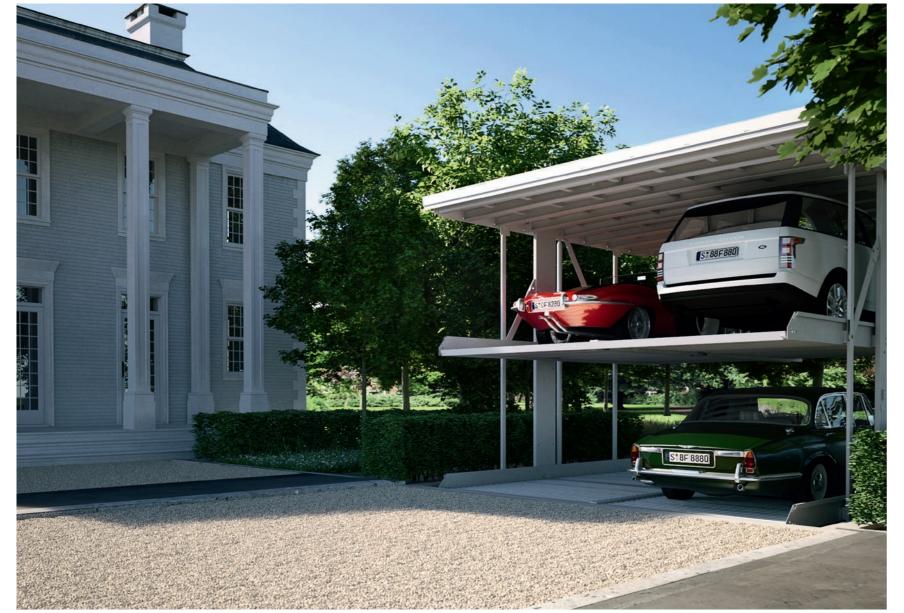

### Product diversity tailored to meet your specific needs.

The WÖHR Parklift 461, 462, 463, Slimparker 557 and Crossparker 558 allow cars to be parked out of sight, below ground.

WÖHR systems offer you a wide variety of options.

CROSSPARKER 558

### Cavernous hideaway parking solutions.

The Slimparker 557 and Crossparker 558 can accommodate up to 23 cars spread out on 6 levels and are well suited to extremely narrow and long spaces.

Stuttgart, Germany