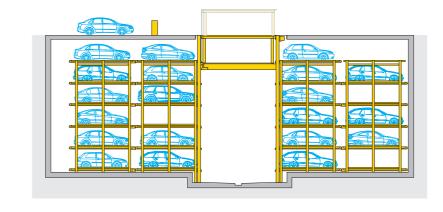

### Product diversity tailored to meet your specific needs.

The WÖHR Parklift 461, 462, 463, Slimparker 557 and Crossparker 558 allow cars to be parked out of sight, below ground.

WÖHR systems offer you a wide variety of options.

### Cavernous hideaway parking solutions.

The Slimparker 557 and Crossparker 558 can accommodate up to 23 cars spread out on 6 levels and are well suited to extremely narrow and long spaces.

Stuttgart, Germany