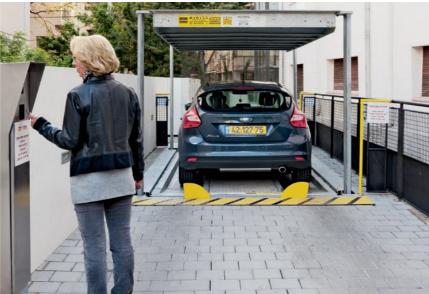

## Let your car disappear!

WÖHR makes it all possible.

# Adapt the available space to your needs!

The choice is all yours.

### Product diversity tailored to meet your specific needs.

The WÖHR Parklift 461, 462, 463, Slimparker 557 and Crossparker 558 allow cars to be parked out of sight, below ground.

WÖHR systems offer you a wide variety of options.